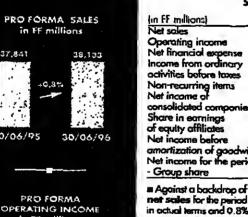

a said e key part of Fujitsu's strategy will be to extend its

#### Healthcare fund to be launched in October

By Daniel Green

investment trust specialising in the bealthcare sector and aiming to raise at least £20m (\$81m) is to be launched next month. The Healthcare Reform Investment Trust plans to pnt 85. per cent of cesh raised into the US, where its managers believe there are many under-researched com(Sappi

The funds will be managed by Healthreform Partners, a wbolly-owned subsidiary of Melhado Flynn & associates of New York.

Such funds are unusual even in the US, where the healthcare sector is largely privately owned. But Mr David Talbot, president of Haalthreform Partners, believes there is unsatisfied demand in London for healtbcare investment vehicles.

# INTERIM RESULTS 1996



in FF millions +15.2% 30/06/95 30/06/96 CD Operating Income / Soles

NET DEBT AND SHAREHOLDERS' EQUITY 16.976 3 207

DEBT / EQUITY RATIO

0.66

30/06/95 31/12/95 30/06/96

0.67

#### PINAULT PRINTEMPS-REDOUTE

WHE SALES OF LOW ■ OPERATING INCOME IMPROVES 19.5% w Income from ordinary activities reaches FT 1,134 million and not income for the period. Group share, IT 748 millions

CONSOLIDATED INCOME STATEMENT Six months to June 30. Dec 31. Change 1995 +1.5% 77.799 1995 1,084 +19.5% 2,991 -42.7% 803 +41.2% 2,437 -69.1% consolidated componies 384 +83.1% 1.549 267 +9.7% 503 amortization of goodwill 651 +53.0% 2,052 Net income for the period 452 +65.5% 1,516

 Against a backdrop of unremitting economic inertia, consolidant net sales for the period rose to FF 37,745 million; an increase of 1.5%